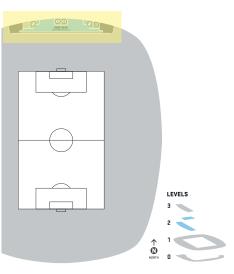

**ROOF DECK** Reference map on page 2

The Roof Deck is located on the north side of the building above the Brew Hall. Take the stairs at either end of the Brew Hall or the elevator located by the east stairwell. The Roof Deck is a general admission section with no assigned seating. The Roof Deck is a private area accessible only to your group.

#### **ROOF DECK LOCATION**

ACCESSIBLE THROUGH BREW HALL ON NORTH STREET/CONCOURSE LEVEL

ROOF DECK IS LOCATED ON SECOND LEVEL OF BREW HALL