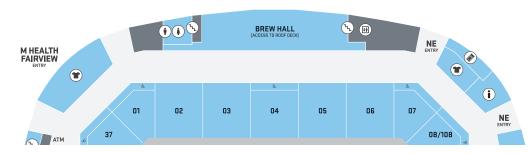

#### NORTH ENTRANCE

Reference map on page 2

Gates open 90 minutes prior to kick-off time. You may enter the stadium through any gate. The northwest and northeast gates are the closest to the Roof Deck.

**ROOF DECK** Reference map on page 2

The Roof Deck is located on the north side of the building above the Brew Hall. Take the stairs at either end of the Brew Hall or the elevator located by the east stairwell. The Roof Deck is a general admission section with no assigned seating. The Roof Deck is a private area accessible only to your group.