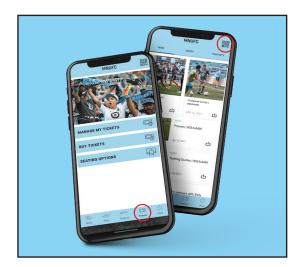

#### MNUFC APP

Before heading to Allianz Field, please download the MNUFC App for iPhone and Android devices. The app features fan-friendly technology to help you access tickets and get closer to the action. Complimentary wifi is available at Allianz Field by logging in to the #AtomicData AllianzField WiFi network.

#### **DIGITAL TICKETS**

The first time you open the app, you'll be asked to provide the email address your tickets were sent to. Once you've gotten the verification email and completed registration, log in to the app. Access your tickets by navigating to the Tickets tab and tapping on Manage My Tickets. Now your tickets should be available for scanning.

#### **PARKING**

Detailed information about parking and transportation is available on the MNUFC website. It is strongly recommended that you use public transportation on gamedays, but if you do want to park, we recommend purchasing it in advance. Advance parking is available for purchase in the app under Buy Tickets or at mnufc.com three to four days before gameday.