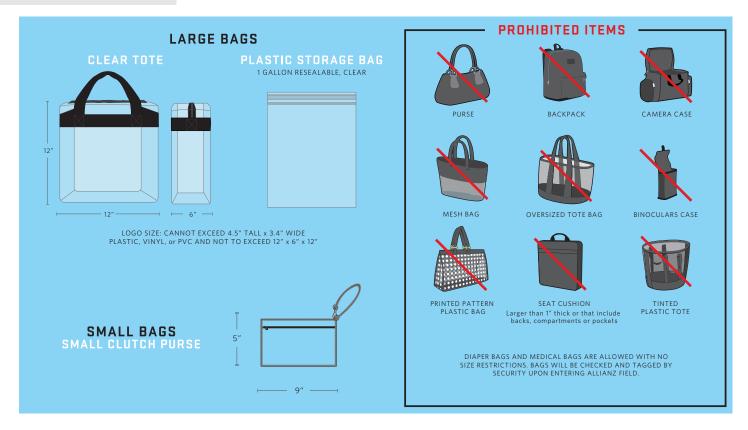

#### **CLEAR BAG POLICY** Reference policy on page 2

To ensure a safe experience at Allianz Field, guests may bring a diaper/ medical bag, a clear bag no larger than 12"x6"x12", a one-gallon clear freezer bag, or a small clutch bag or purse no larger than 5"x9". Additional information can be found on the MNUFC website on clear bag policy and prohibited items. Bag check, provided by Walker's Lockers, will be available at \$10 per bag starting 15 minutes prior to gates opening outside the M Health Fairview Northwest Entry.

### **CLEAR BAG POLICY**